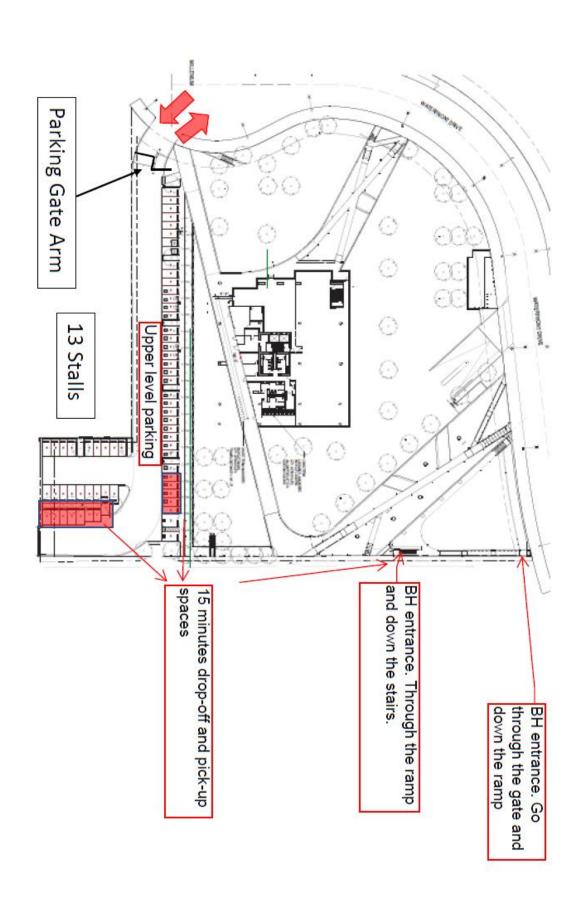

## **Parking Options**

There are temporary parking spots that allow for 15 minutes of free parking. See the map on the next page to locate the temporary parking spots on Wayne's Way (off W. Waterfront Dr.). The onsite rate for after the initial grace period is \$2.00 each 15 minutes thereafter until the daily max is reached at \$20.00. Credit card payments are accepted upon leaving at the exit lanes.

Complimentary street parking near the park is sometimes available

In the surrounding areas, paid parking lots can be found that allow for visitors. Posted rates apply.

If you have any questions, please call 310-975-9822