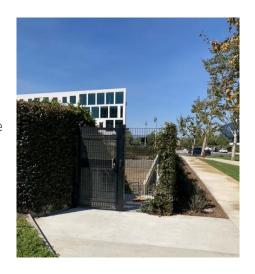

## Location

We are located in The Brickyard, next to Central Park at Playa Vista, right across the walkway from the soccer fields. The center is hard to see from the street as it's recessed one level lower than street level. The main entry gate is at the corner of Lake Center Dr. and W. Waterfront Dr., but you'll have to look over the fence to see the playground and center below. The gate opens to a ramp that will take you down to the main walkway that goes around the playground to the lobby door.