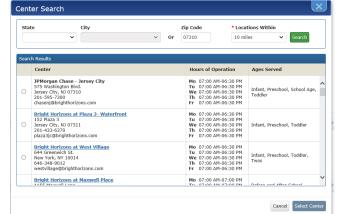

### STEP 1: INQUIRY

On the Center Search page, enter your work location zip code. When selecting "My Center" you must select one of the JPMorgan Chase centers (i.e., JPMorgan Chase – location). You many need to scroll down to locate the JPMC center.

Important Note: Only the JPMorgan Chase centers provide access to JPMC Employee tuition rates.