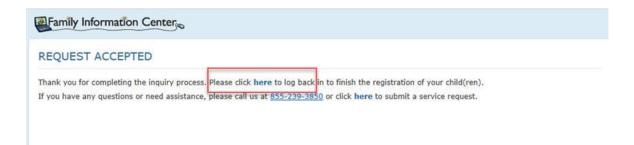

### **STEP 2: REGISTRATION**

When in inquiry is complete, click "here" to initiate the Registration process.

Ready? Visit familyinfocenter.brighthorizons.com to Log In or Sign Up and get started!